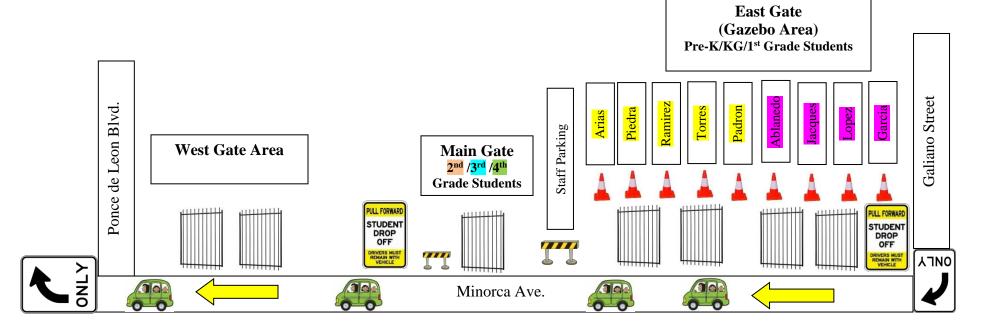

## Student Drop off Areas

- 1) **Pre-K/KG/1**<sup>st</sup> **Grade**: Students will enter the building at 8am via the East Gate on Minorca Ave. (Gazebo Area). Teachers will be at the East Gate on Minorca Avenue (Gazebo Area) in order to receive students and implement proper social distancing guidelines.
- 2) **2**<sup>nd</sup>/**3**<sup>rd</sup>/**4**<sup>th</sup> **Grade:** Students will enter the building at 8:15am via the Main Gate on Minorca Avenue. Students will walk in and go straight to their homeroom. Teachers will open classroom doors at 8:15am in order to receive students and implement proper social distancing guidelines.

The Main Gate on Minorca Ave. and East Gate (Gazebo Area) drop off areas, are **passenger loading areas only**. Parents **may not** park or **get out** of their vehicle in these areas. When dropping students off, proceed to the end of the drive through car line to allow for on-coming cars that may be behind you. (Please DO NOT STOP IN THE MIDDLE OF THE DROP OFF AREAS)