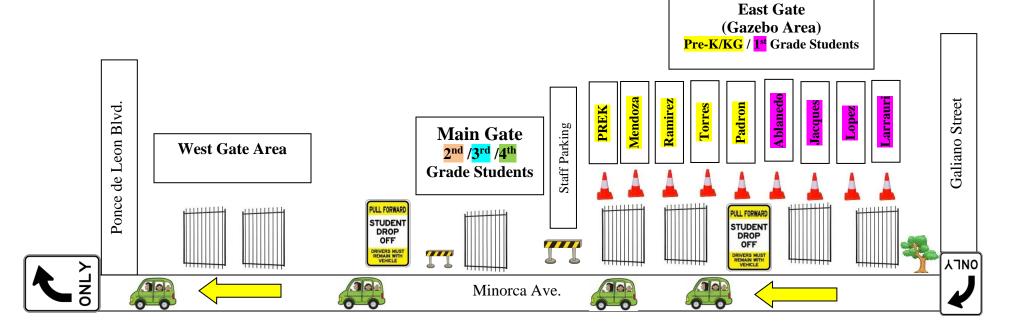

## CORAL GABLES PREPARATORY ACADEMY <u>ARRIVAL</u> PROCEDURES for PARENTS MINORCA CAMPUS Pre-K - 4<sup>TH</sup> 2023 - 2024

The following are the ARRIVAL Procedures for students in Pre-K - 4<sup>th</sup> Grades. Please adhere to these procedures in order to facilitate a safe and orderly ARRIVAL process. THANK YOU!! <u>Gates open at 8:00 AM for Pre-K - 4<sup>th</sup> grade students.</u> School Hours: Pre-K, KG, and 1<sup>st</sup> grade 8:20am - 1:50pm. 2<sup>nd</sup> - 4<sup>th</sup> grade 8:35am - 3:05pm. Wednesday 1:50pm dismissal for ALL grade levels.

## Student Drop off Areas

- 1) Pre-K/ KG/ 1<sup>st</sup> Grade: Students will enter the building via the East Gate on Minorca Ave. (Gazebo Area). Teachers will be at the East Gate on Minorca Avenue (Gazebo Area) in order to receive students.
- 2) 2<sup>nd</sup>/3<sup>rd</sup>/4<sup>th</sup> Grade: Students will enter the building via the Main Gate on Minorca Avenue. Students will walk in and go straight to their homeroom. Teachers will open classroom doors at 8:15am in order to receive students.

The Main Gate on Minorca Ave. and East Gate (Gazebo Area) drop off areas, are **passenger loading areas only**. Parents **may not** park or **get out** of their vehicle in these areas. When dropping students off, proceed to the end of the drive through car line to allow for on-coming cars that may be behind you. (Please DO NOT STOP IN THE MIDDLE OF THE DROP OFF AREAS)